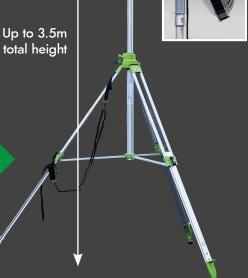

## **KEY FEATURES**

- Input voltage 110V or 240V AC
- IP65
- IK08 impact protection
- 40,000 lumens from only 300W power requirement
- Multi-directional light head to illuminate required area
- Available with 2 tripod options:
  - Outdoor ruggedised site tripod
  - Indoor robust tripod
- Can be mains or generator powered