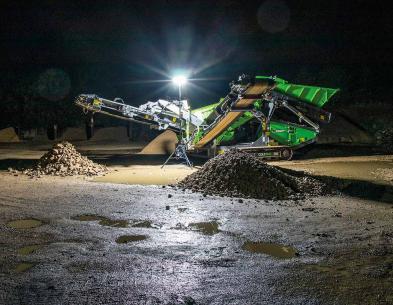

## K35-LITE Up to 40,000 lumens

A lightweight, multi-functional LED area lighting system that provides instant area floodlighting for any work site or work area.

## **KEY FEATURES**

- Input voltage 110V or 240V AC
- IP65
- IK08 impact protection
- 40,000 lumens from only 300W power requirement
- Multi-directional light head to illuminate required area
- Available with 2 tripod options:
  - Outdoor ruggedised site tripod
  - Indoor robust tripod
- Can be mains or generator powered