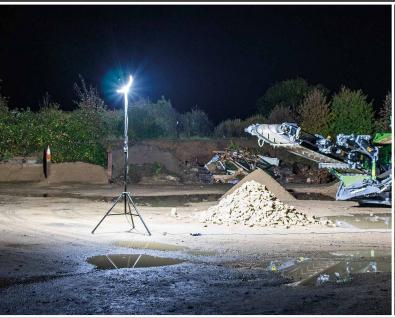

## K35-LITE Up to 40,000 lumens

A lightweight, multi-functional LED area lighting system that provides instant area floodlighting for any work site or work area.

## **KEY FEATURES**

- Input voltage 110V or 240V AC
- IP65
- IK08 impact protection
- 40,000 lumens from only 300W power requirement
- Multi-directional light head to illuminate required area
- Available with 2 tripod options:
  - Outdoor ruggedised site tripod
  - Indoor robust tripod
- Can be mains or generator powered